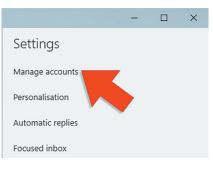

## **Adding Other Email Accounts**

If you have another email account such as Gmail or Yahoo you can add these too.

To do this click the settings icon on the bottom left of the screen.

Click 'manage accounts' on the side panel on the right hand side of the screen.