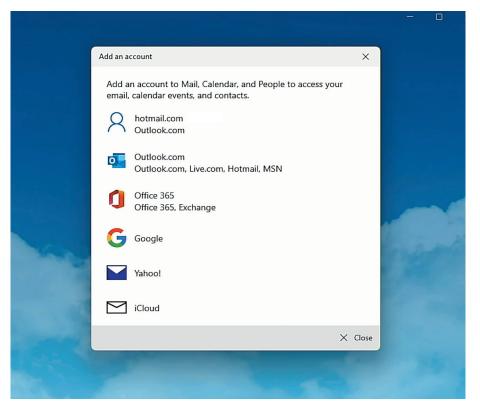

## Mail App

With the mail app you can check your Microsoft Account email, as well as other email accounts from Yahoo or Google you might have.

You'll find the mail app on your start menu.

If this is the first time you are using this app, you may be asked to add your email account.

If you are using your Microsoft Account, select your Microsoft Account email address at the top.

If you use Gmail, click 'Google'. If you use Yahoo, click 'yahoo'. If you use iCloud click 'icloud'.