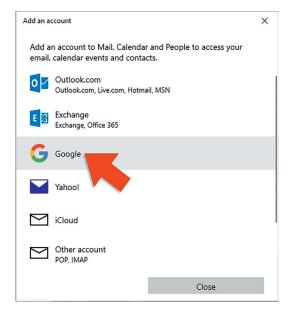

## **Adding Other Email Accounts**

If you have another email account such as Gmail or Yahoo you can add these too.

To do this click the settings icon on the bottom left of the screen.

Click 'manage accounts' on the side panel on the right hand side of the screen.

Click 'add account'.

Select the account provider. Eg if you are adding a GMail or Google account, click 'Google', if it's Yahoo, click 'Yahoo', or Apple, click 'iCloud'.... If your provider isn't in the list above click 'other account'.