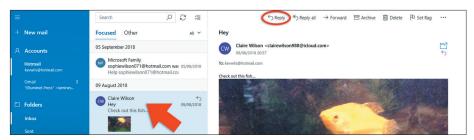

## **Reply to a Message**

To reply to the message, click the reply icon at the top of the screen.

You'll see a screen that looks a bit like a word processor. Here you can type in your message. Your message will appear at the top. The original message will be appended to the end of the email.

## **Reading Mail**

When you open mail app it will check for email, any new messages will appear in your inbox.

Click on the message in your inbox. The contents will be displayed in the reading pane on the right hand side.