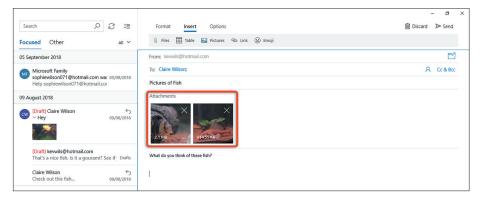

## **Adding Attachments**

To attach a file, click 'insert' then select 'files'. Select the file you want to attach. Use this option to attach files such as documents, videos, music or photos.

| Format  | Insert | Options  |        |
|---------|--------|----------|--------|
| 🛛 Files | Table  | Pictures | ල Link |

Select your file from the dialog box. Hold down the control key to select multiple files. Click 'open' when you're done.

These attachments will be added to the end of the email.

Once you are done, click 'send' on the top right.