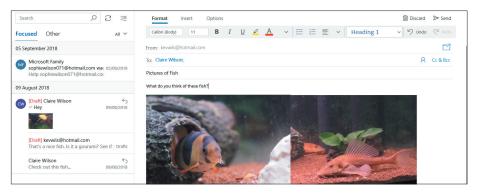

## **Inserting Images**

Inserting images is a little different from adding an attachment. When you insert an image, you insert it into the body of the email message so it appears inline with the text.

In your email message, click 'insert'. From the options, select 'pictures'.

| Format | Insert | Options  |        |  |  |  |
|--------|--------|----------|--------|--|--|--|
| Files  | Table  | Pictures | ල Link |  |  |  |

Select your picture from the dialog box. Hold down the control key if you're selecting more than one picture. Click 'insert'.

Click the 'send' icon on the top right when you're done.

Images are inserted in the body of the email message.