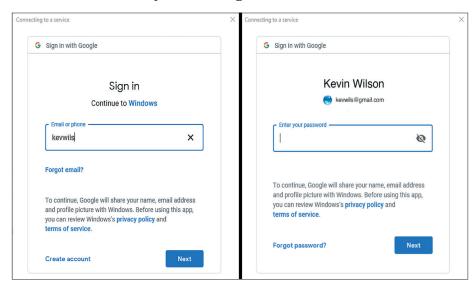

In this example, I want to add my Gmail account. So I'd select Google.

In the 'connecting to a service' dialog box, type in your email address for the email account you're adding. Click 'next'.

Enter your password on the next screen, click 'next'.