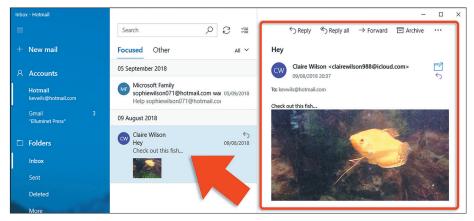

## **Reading Mail**

When you open mail app it will check for email, any new messages will appear in your inbox.

Click on the message in your inbox. The contents will be displayed in the reading pane on the right hand side.