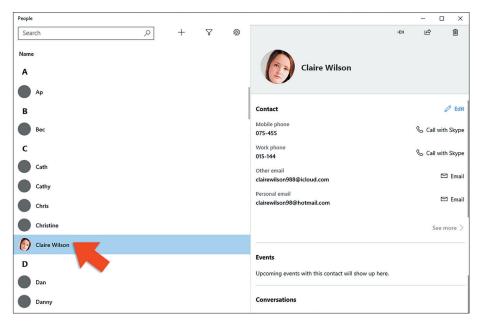

#### **Edit Contact**

You can click on any of the contacts in your list to view or edit their contact information.

Here I've clicked on Claire in the contacts list. In the right hand pane, you'll see her contact details, plus upcoming calendar events she's been invited to or involved in and recent messages. Click 'see more' to see all of these.