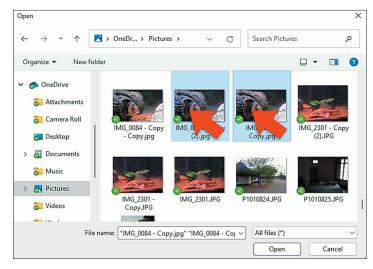

| Format | Insert | Options  |        |  |  |  |
|--------|--------|----------|--------|--|--|--|
| Files  | Table  | Pictures | ල Link |  |  |  |

Select your picture from the dialog box. Hold down the control key if you're selecting more than one picture. Click 'insert'.