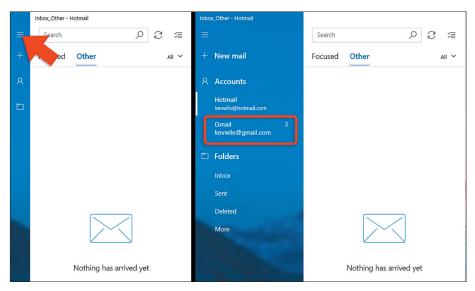

In the next window, scroll down and select 'allow' to give Windows permission to access your account. Then click 'done'.

All your email accounts will appear under the accounts section on the left hand side of the screen. Click the hamburger icon on the top left of the screen to reveal the full sidebar.