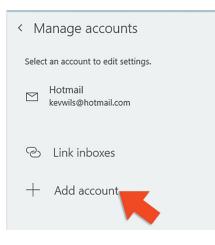

Click 'add account'.

Select the account provider. Eg if you are adding a GMail or Google account, click 'Google', if it's Yahoo, click 'Yahoo', or Apple, click 'iCloud'.... If your provider isn't in the list above click 'other account'.