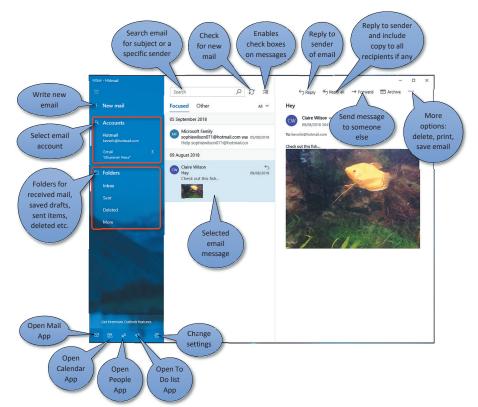

## **Reading Mail**

When you open mail app it will check for email, any new messages will appear in your inbox.

Click on the message in your inbox. The contents will be displayed in the reading pane on the right hand side.

### Writing a New Message

To start a new message, click 'new mail' on the top left hand side of the main screen.

First you need to enter the person's email address in the 'To' field. Click the people icon on the far right to open up your contacts. Scroll down and select the person you want to send the email to.

## **Adding Other Email Accounts**

If you have another email account such as Gmail or Yahoo you can add these too.

To do this click the settings icon on the bottom left of the screen.

Click 'manage accounts' on the side panel on the right hand side of the screen.

## **Contacts List (People App)**

The People App is your contacts list or address book and is used to access your contacts in Microsoft Teams, Chat, Mail App, and Calendar. You can find the People App on the bottom left of the Mail App.