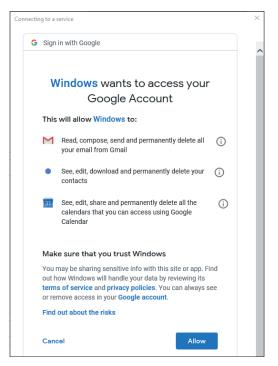

In the next window, scroll down and select 'allow' to give Windows permission to access your account. Then click 'done'.

All your email accounts will appear under the accounts section on the left hand side of the screen. Click the hamburger icon on the top left of the screen to reveal the full sidebar.