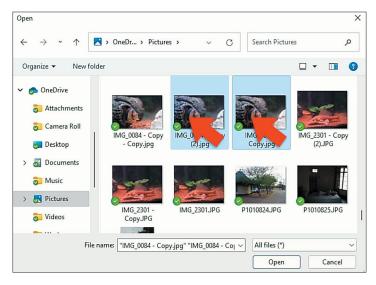

Select your file from the dialog box. Hold down the control key to select multiple files. Click 'open' when you're done.

These attachments will be added to the end of the email.

Once you are done, click 'send' on the top right.