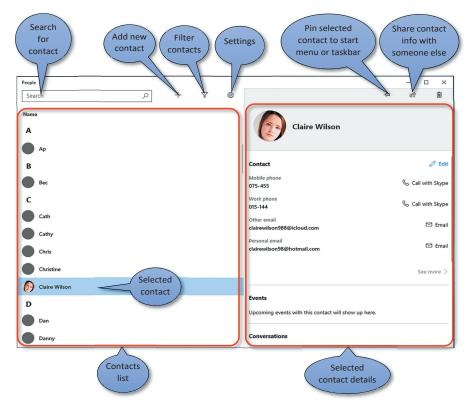

When the People App opens up, you'll see a list of your contacts on the left hand side. Any contact you click on, their contact details will appear in the right hand pane.

#### **Edit Contact**

You can click on any of the contacts in your list to view or edit their contact information.

Here I've clicked on Claire in the contacts list. In the right hand pane, you'll see her contact details, plus upcoming calendar events she's been invited to or involved in and recent messages. Click 'see more' to see all of these.